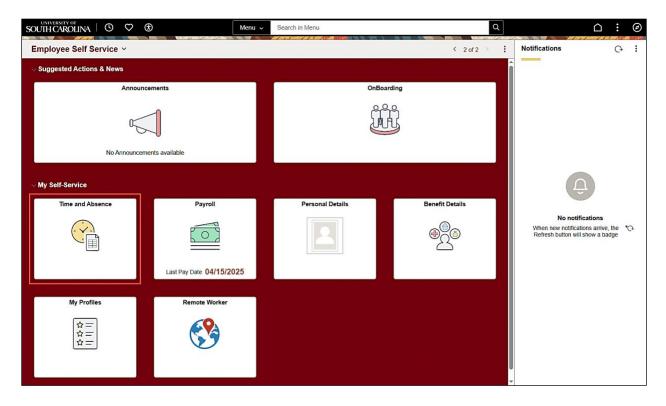

Step 1: On the Employee Self Service landing page, click the Time and Absence tile.

**Step 2:** Click the **Payable Time** tile, to view balance hours.

| ← I ©<br>Time | ♡ ®                                                                  | the let in the second second | Q. Search in Menu |                                                               | Û Û                                                                 | : 0 |
|---------------|----------------------------------------------------------------------|------------------------------|-------------------|---------------------------------------------------------------|---------------------------------------------------------------------|-----|
|               | Enter Time<br>04/27/25 - 05/03/25<br>Reported 37:50  Scheduled 37:50 | Comp/Holiday Comp Time       | Manage Absences   | Absence Balances                                              | Time Summary<br>04/27/25 - 05/03/25<br>Regular Hours 37.50<br>Hours |     |
|               | Exceptions                                                           | View Requests                | Cancel Absences   | Payat<br>Last Time Period 04/20/25 - (<br>Total Hours 3 Hours | le Time<br>34/26/25                                                 |     |
|               | Extended Absence Request                                             | Manage Leave Donation        |                   |                                                               |                                                                     |     |
|               |                                                                      |                              |                   |                                                               |                                                                     | Q.  |